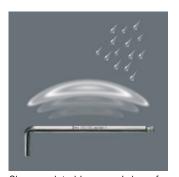

## Surface protection

Secure hold and easy removal

Chrome-plated hexagon L-keys for outstanding surface protection and long service life. High corrosion protection.

The wear-resistant clip material ensures that the L-keys are securely held yet are easy to remove.