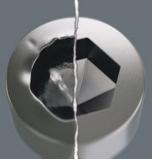

CZ

82041100

L-Keys for Hexagon Socket Screws

Set contents:

L-Keys

We questioned the classic L-key design, since all too often the screw head recess is rounded out, meaning screws can no longer be tightened or loosened – and so the user finds the L-key slipping out of the recess. Wera Hex-Plus tools have a larger contact surface in the screw head. The notching effects are reduced and thereby the deformation of the screws. At the same time, as much as 20 % more torque can be applied.

Hex-Plus

Hexagon screws can endure a problem because the contact surfaces delivering the power from conventional the tool, is transferred to the screw via very small surface areas. The consequence: the screw can become damaged (rounding out). Hex-Plus tools have a greater contact surface that prevents this from happening! At the same time, as much as 20 % more torque can be applied. Good to know: Hex-Plus tools fit into every standard hexagon socket screw!