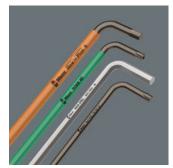

## Size identification

The size of each L-keys has been engraved by a laser. In addition Take it easy L-keys have a colour coding according to sizes – for simple and rapid accessing of the required tool. Making it easy to find the right tool.

## 950/9 Hex-Plus 1 L-key set, metric, chrome-plated, 9pieces

L-Keys for Hexagon Socket Screws