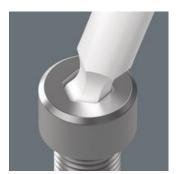

Hex-Plus

Hexagon screws can endure a problem because the contact surfaces delivering the power from conventional the tool, is transferred to the screw via very small surface areas. The consequence: the screw can become damaged (rounding out). Hex-Plus tools have a greater contact surface that prevents this from happening! At the same time, as much as 20 % more torque can be applied. Good to know: Hex-Plus tools fit into every standard hexagon socket screw!

Ball tip

The spherical drive profile means that it is possible to swivel the axis of the tool to that of the screw, and therefore enable angled, "around-the-corner" screwdriving jobs.