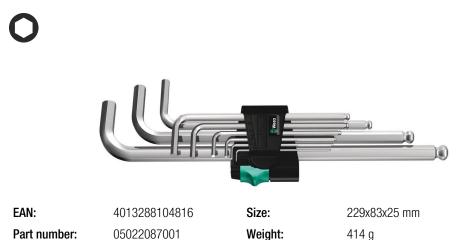

L-Keys for Hexagon Socket Screws

Country of origin:

**Customs tariff** 

number:

• L-keys for hexagonal socket screws

Article number:

Hex-Plus allows socket head screws to live longer

950/9 Hex-Plus 1

- High corrosion protection thanks to chrome-plating
- L-keys are quickly to hand thanks to their size markings
- Wear-resistant clip material for enhanced durability

High quality L-key set for hexagonal socket screws in a practical clip fastener out of wear-resistant material, enabling secure storage of the L-keys as well as simple removal. L-keys with Hex-Plus profile: offers a larger contact surface within the screw head. This reduces the notching effects to a minimum and almost completely eliminates the risk of destroying the screw recess. The ball-end on the long arm allows for reliable working even in difficult installation situations. The precise chrome-plated design ensures high corrosion protection. The tools are quickly to hand thanks to the laser-engraved and thereby wear-resistant size markings on the L-keys.

## 950/9 Hex-Plus 1 L-key set, metric, chrome-plated, 9pieces

L-Keys for Hexagon Socket Screws