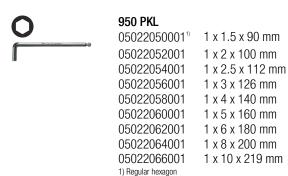

L-Keys for Hexagon Socket Screws

Country of origin:

**Customs tariff** 

number:

• L-keys for hexagonal socket screws

Article number:

Hex-Plus allows socket head screws to live longer

950/9 Hex-Plus 1

## 950/9 Hex-Plus 1 L-key set, metric, chrome-plated, 9pieces

L-Keys for Hexagon Socket Screws